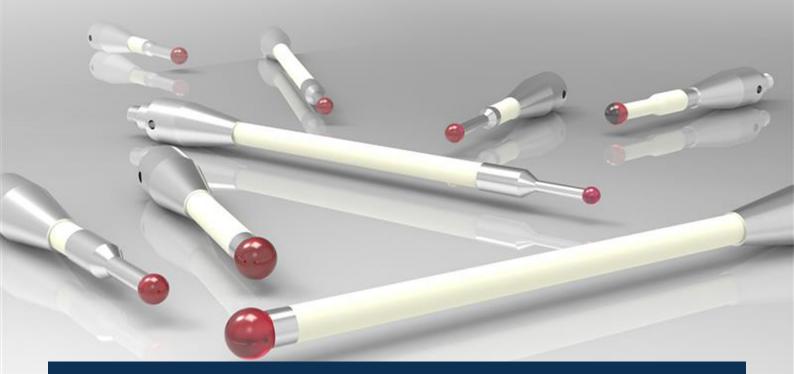

## BLUM compatible styli

Machine tool styli for the most demanding environments

## BLUM compatible styli now available on our webshop!

Experience the highest precision and reliability with our BLUM compatible styli and accessories.

The styli are manufactured with secure itp connection technology and a specially developed adhesive. This makes the styli resistant to cooling lubricants.

The styli are specifically designed for use in machine tools operating in demanding environments. The combination of ceramic and stainless steel provides an optimal balance between safety and stability, improving the overall performance of your measuring system.